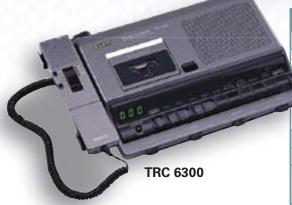

## TRC 6010A/TRC 6030/TRC 6300

Strong and durable, these machines are able to withstand constant use and come complete with a Headset, Power Supply and Heavy Duty Foot Control – everything you need to get the job done.

| FEATURES                                             | TRC 6010A                                                    | TRC 6030                                                     | TRC 6300                                                                              |
|------------------------------------------------------|--------------------------------------------------------------|--------------------------------------------------------------|---------------------------------------------------------------------------------------|
| Volume Control                                       | ~                                                            | ~                                                            | ~                                                                                     |
| LED Tape Counter                                     | ~                                                            | ~                                                            | ~                                                                                     |
| Automatic Backspace                                  | <b>~</b>                                                     | •                                                            | <b>~</b>                                                                              |
| Fast Erase                                           | •                                                            | •                                                            | ~                                                                                     |
| Search Function For use with TRC 5880                | ~                                                            | ~                                                            | ~                                                                                     |
| Playback Speed Control                               | ~                                                            | ~                                                            | ~                                                                                     |
| Tone Control                                         | <b>~</b>                                                     | <b>✓</b>                                                     | ~                                                                                     |
| Facility to Record<br>Dictation /<br>Conference Mode |                                                              |                                                              | •                                                                                     |
| Accessories                                          | Headset / Foot Control /<br>Power Supply /<br>Micro Cassette | Headset / Foot Control /<br>Power Supply /<br>Micro Cassette | Headset / Foot Control /<br>Power Supply / Integral<br>Microphone /<br>Micro Cassette |
| Dimensions<br>(W x H x D) mm                         | 220 x 160 x 48                                               | 220 x 160 x 43                                               | 220 x 160 x 46                                                                        |
| Weight                                               | 736 gms                                                      | 743 gms                                                      | 753 gms                                                                               |