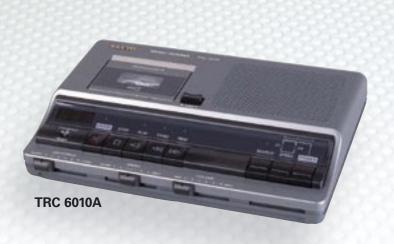

## TRC 6010A/TRC 6030/TRC 6300

Strong and durable, these machines are able to withstand constant use and come complete with a Headset, Power Supply and Heavy Duty Foot Control – everything you need to get the job done.

| FEATURES                                             | TRC 6010A                                                    | TRC 6030                                                     | TRC 6300                                                                              |
|------------------------------------------------------|--------------------------------------------------------------|--------------------------------------------------------------|---------------------------------------------------------------------------------------|
| Volume Control                                       | ~                                                            | ~                                                            | ~                                                                                     |
| LED Tape Counter                                     | ~                                                            | ~                                                            | ~                                                                                     |
| Automatic Backspace                                  | <b>~</b>                                                     | •                                                            | <b>~</b>                                                                              |
| Fast Erase                                           | •                                                            | •                                                            | ~                                                                                     |
| Search Function For use with TRC 5880                | ~                                                            | ~                                                            | ~                                                                                     |
| Playback Speed Control                               | ~                                                            | ~                                                            | ~                                                                                     |
| Tone Control                                         | <b>~</b>                                                     | <b>✓</b>                                                     | ~                                                                                     |
| Facility to Record<br>Dictation /<br>Conference Mode |                                                              |                                                              | •                                                                                     |
| Accessories                                          | Headset / Foot Control /<br>Power Supply /<br>Micro Cassette | Headset / Foot Control /<br>Power Supply /<br>Micro Cassette | Headset / Foot Control /<br>Power Supply / Integral<br>Microphone /<br>Micro Cassette |
| Dimensions<br>(W x H x D) mm                         | 220 x 160 x 48                                               | 220 x 160 x 43                                               | 220 x 160 x 46                                                                        |
| Weight                                               | 736 gms                                                      | 743 gms                                                      | 753 gms                                                                               |