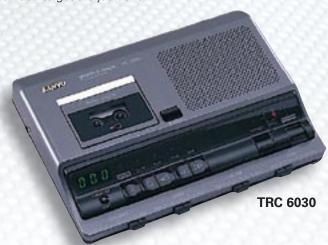

## TRC 6010A/TRC 6030/TRC 6300

Strong and durable, these machines are able to withstand constant use and come complete with a Headset, Power Supply and Heavy Duty Foot Control – everything you need to get the job done.

| FEATURES                                             | TRC 6010A                                                    | TRC 6030                                                     | TRC 6300                                                                              |
|------------------------------------------------------|--------------------------------------------------------------|--------------------------------------------------------------|---------------------------------------------------------------------------------------|
| Volume Control                                       | ~                                                            | ~                                                            | ~                                                                                     |
| LED Tape Counter                                     | ~                                                            | ~                                                            | ~                                                                                     |
| Automatic Backspace                                  | <b>~</b>                                                     | •                                                            | <b>~</b>                                                                              |
| Fast Erase                                           | •                                                            | •                                                            | ~                                                                                     |
| Search Function For use with TRC 5880                | ~                                                            | ~                                                            | ~                                                                                     |
| Playback Speed Control                               | ~                                                            | ~                                                            | ~                                                                                     |
| Tone Control                                         | <b>~</b>                                                     | <b>✓</b>                                                     | ~                                                                                     |
| Facility to Record<br>Dictation /<br>Conference Mode |                                                              |                                                              | •                                                                                     |
| Accessories                                          | Headset / Foot Control /<br>Power Supply /<br>Micro Cassette | Headset / Foot Control /<br>Power Supply /<br>Micro Cassette | Headset / Foot Control /<br>Power Supply / Integral<br>Microphone /<br>Micro Cassette |
| Dimensions<br>(W x H x D) mm                         | 220 x 160 x 48                                               | 220 x 160 x 43                                               | 220 x 160 x 46                                                                        |
| Weight                                               | 736 gms                                                      | 743 gms                                                      | 753 gms                                                                               |