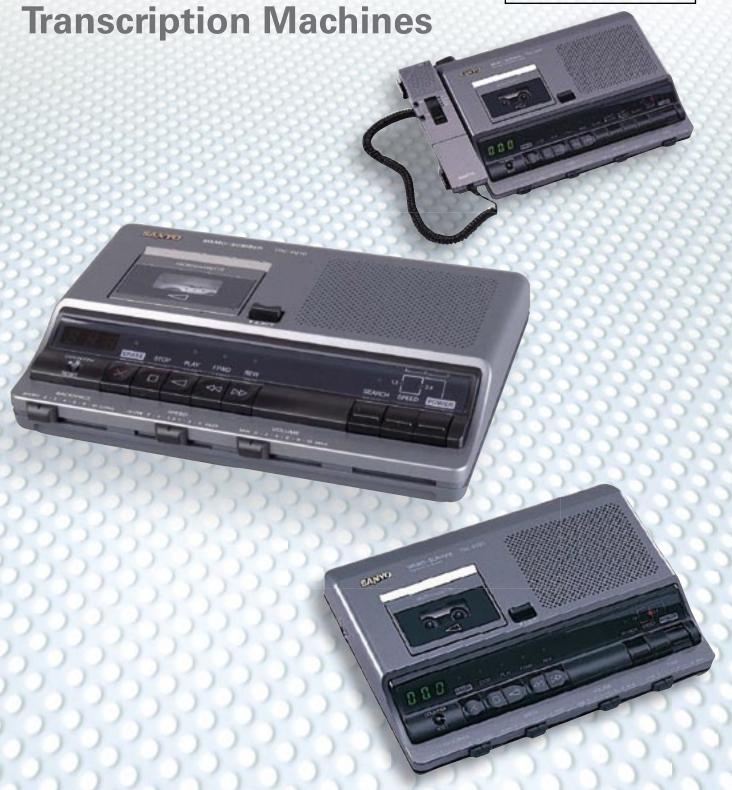

## Micro Desktop Transcription Machines

Dictating notes or recording meetings is only part of the process, allow a typist to convert the recordings to text by using a compatible Sanyo Desktop Transcription Machine.

With features like Automatic Backspace standard on even the most basic models, all Sanyo Transcription Machines have been designed to provide the typist with a means to produce fast and accurate transcription.

Strong and durable, these machines are able to withstand constant use and come complete with a Headset, Power Supply and Heavy Duty Foot Control – everything you need to get the job done.

| FEATURES                                             | TRC 6010A                                                    | TRC 6030                                                     | TRC 6300                                                                              |
|------------------------------------------------------|--------------------------------------------------------------|--------------------------------------------------------------|---------------------------------------------------------------------------------------|
| Volume Control                                       | ~                                                            | ~                                                            | ~                                                                                     |
| LED Tape Counter                                     | ~                                                            | ~                                                            | ~                                                                                     |
| Automatic Backspace                                  | <b>~</b>                                                     | •                                                            | <b>~</b>                                                                              |
| Fast Erase                                           | •                                                            | •                                                            | ~                                                                                     |
| Search Function For use with TRC 5880                | ~                                                            | ~                                                            | ~                                                                                     |
| Playback Speed Control                               | ~                                                            | ~                                                            | ~                                                                                     |
| Tone Control                                         | <b>~</b>                                                     | <b>✓</b>                                                     | ~                                                                                     |
| Facility to Record<br>Dictation /<br>Conference Mode |                                                              |                                                              | •                                                                                     |
| Accessories                                          | Headset / Foot Control /<br>Power Supply /<br>Micro Cassette | Headset / Foot Control /<br>Power Supply /<br>Micro Cassette | Headset / Foot Control /<br>Power Supply / Integral<br>Microphone /<br>Micro Cassette |
| Dimensions<br>(W x H x D) mm                         | 220 x 160 x 48                                               | 220 x 160 x 43                                               | 220 x 160 x 46                                                                        |
| Weight                                               | 736 gms                                                      | 743 gms                                                      | 753 gms                                                                               |